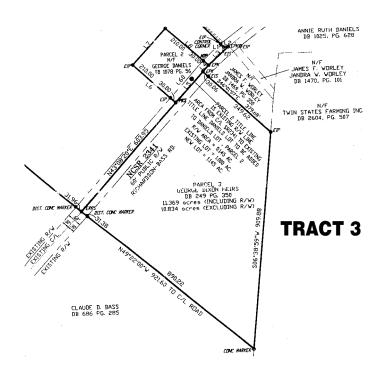

TRACT 2 Total Acres: 19.89 Cropland 9.94 Acres Piney Grove Church Road

TRACT 1 Total Acres: 18.1 Cropland 14.5 Acres **Cuddinaton Road** 

TRACT 3 Total Acres 11.369 Cropland 11.1 Acres Richardson-Bass Road - Southeast Side