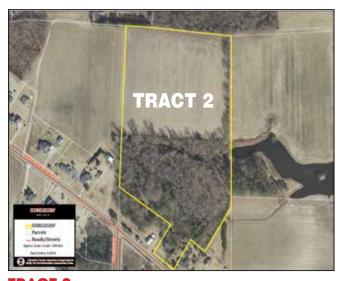

Tract 2 - 19.89 acres

Tract 1 - 18.1 acres

Saturday, December 1, 2012 AT 10:00 AM For Louise Pierce Dixon Heirs **ЈОНИЗТОИ СОЛИТУ, ИС** 

TRACT 2 Total Acres: 19.89 Cropland 9.94 Acres Piney Grove Church Road

TRACT 1 Total Acres: 18.1 Cropland 14.5 Acres **Cuddinaton Road** 

TRACT 3 Total Acres 11.369 Cropland 11.1 Acres Richardson-Bass Road - Southeast Side