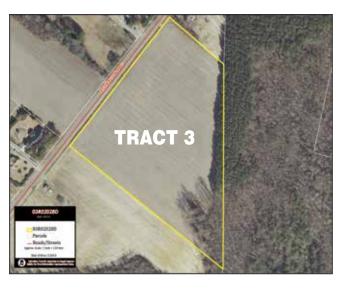

TRACT 2 Total Acres: 19.89 Cropland 9.94 Acres Piney Grove Church Road

TRACT 1 Total Acres: 18.1 Cropland 14.5 Acres **Cuddinaton Road** 

TRACT 3 Total Acres 11.369 Cropland 11.1 Acres Richardson-Bass Road - Southeast Side