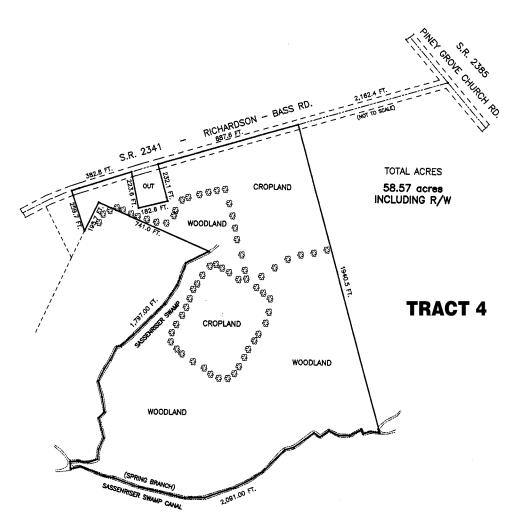

TRACT 4
Total Acres: 58.57
Cropland 23.83 Acres
Richardson-Bass Road

TRACT 5
Total Acres: 8
Off Cuddington Road