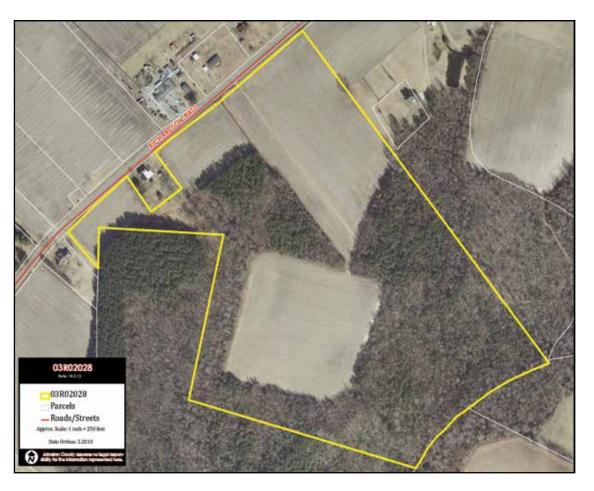

TRACT 2 Total Acres: 19.89 Cropland 9.94 Acres Piney Grove Church Road

TRACT 1 Total Acres: 18.1 Cropland 14.5 Acres **Cuddinaton Road** 

TRACT 3 Total Acres 11.369 Cropland 11.1 Acres Richardson-Bass Road - Southeast Side