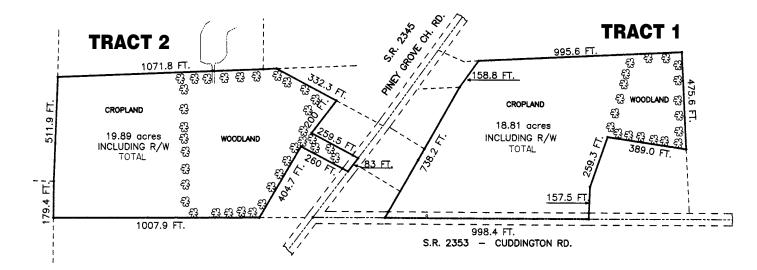

Tract 2 - 19.89 acres

Tract 1 - 18.1 acres

Saturday, December 1, 2012 AT 10:00 AM For Louise Pierce Dixon Heirs **ЈОНИЗТОИ СОЛИТУ, ИС** 

TRACT 2 Total Acres: 19.89 Cropland 9.94 Acres Piney Grove Church Road

TRACT 1 Total Acres: 18.1 Cropland 14.5 Acres **Cuddinaton Road** 

TRACT 3 Total Acres 11.369 Cropland 11.1 Acres Richardson-Bass Road - Southeast Side