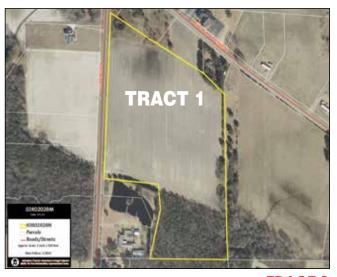

Tract 2 - 19.89 acres

Tract 1 - 18.1 acres

Saturday, December 1, 2012 AT 10:00 AM For Louise Pierce Dixon Heirs **ЈОНИЗТОИ СОЛИТУ, ИС** 

TRACT 2 Total Acres: 19.89 Cropland 9.94 Acres Piney Grove Church Road

TRACT 1 Total Acres: 18.1 Cropland 14.5 Acres **Cuddinaton Road** 

TRACT 3 Total Acres 11.369 Cropland 11.1 Acres Richardson-Bass Road - Southeast Side