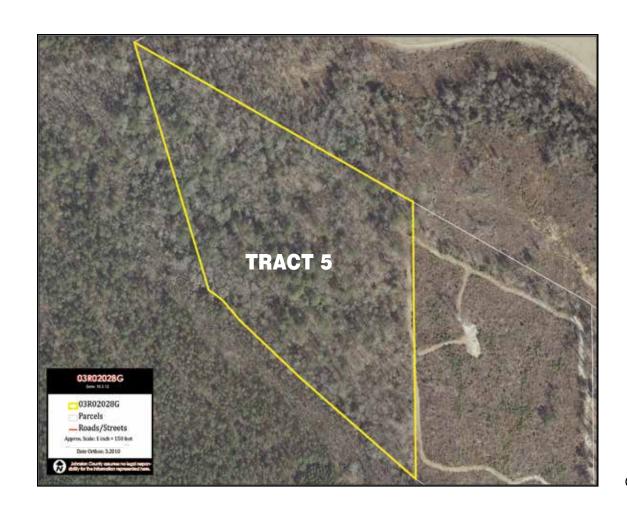

TRACT 4
Total Acres: 58.57
Cropland 23.83 Acres
Richardson-Bass Road

TRACT 5
Total Acres: 8
Off Cuddington Road