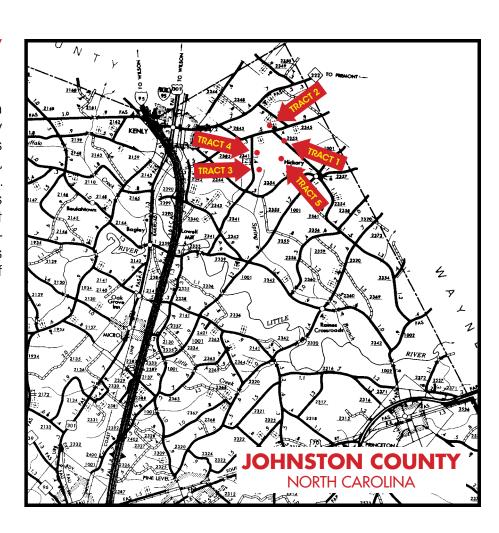

Tract 2 - 19.89 acres

Tract 1 - 18.1 acres

Saturday, December 1, 2012 AT 10:00 AM For Louise Pierce Dixon Heirs **ЈОНИЗТОИ СОЛИТУ, ИС** 

TRACT 2 Total Acres: 19.89 Cropland 9.94 Acres Piney Grove Church Road

TRACT 1 Total Acres: 18.1 Cropland 14.5 Acres **Cuddinaton Road** 

TRACT 3 Total Acres 11.369 Cropland 11.1 Acres Richardson-Bass Road - Southeast Side

TRACT 4
Total Acres: 58.57
Cropland 23.83 Acres
Richardson-Bass Road

TRACT 5
Total Acres: 8
Off Cuddington Road

## SALE SITE FOR ALL TRACTS AT PINEY GROVE BAPTIST CHURCH LOT.

**Directions** - Tract 1 is located on Cuddington Road, approximately 2 miles southeast of Kenly. Tract 2 is located on Piney Grove Church Road, adjacent to Piney Grove Baptist Church. Tract 3 is located on Richardson-Bass Road, approximately 2 miles southeast of Kenly. Tract 4 is located on Richardson-Bass Road, approximately 2 miles southeast of Kenly. Tract 5 is located off of Cuddington Road.